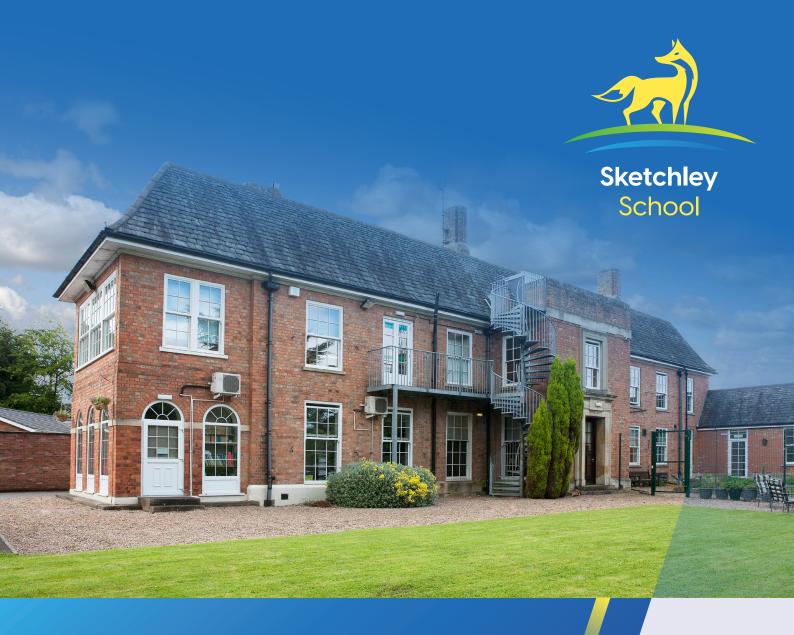

## **Sketchley School**

Sketchley School is a specialist day school for young people aged 7 to 19 years with an autistic spectrum disorder (ASD) and associated conditions, including behaviours that challenge, Asperger syndrome and pathological demand avoidance (PDA).

Set within an acre of mature grounds in the heart of Sketchley, the school provides young people with a safe, specially-adapted environment in which to learn and grow. The school is specifically designed for young people with autism and includes rooms for specialist subjects, therapy and quiet areas.