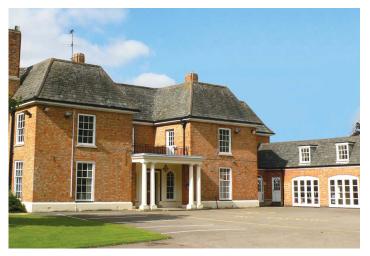

Set within an acre of mature grounds in the heart of Sketchley, the school provides young people with a safe, specially-adapted environment in which to learn and grow. The school is specifically designed for young people with autism and includes rooms for specialist subjects, therapy and quiet areas.