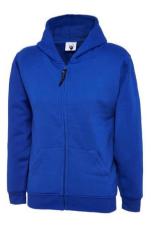

# Zip-up hoodies:

Child: £19.50

Adult: £23.50

**Bottle Green** 

#### Printed or embroidered logo

**Royal Blue** 