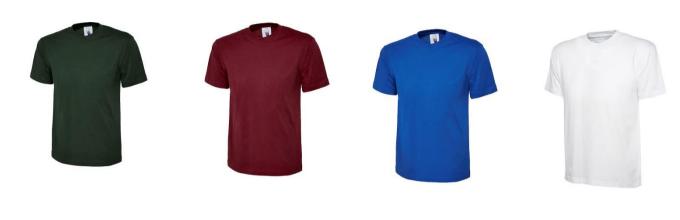

## **T-shirts:**

Child: £14.95

Adult: £14.95

#### Printed or embroidered logo

**Bottle Green** 

Burgundy

Royal Blue

White