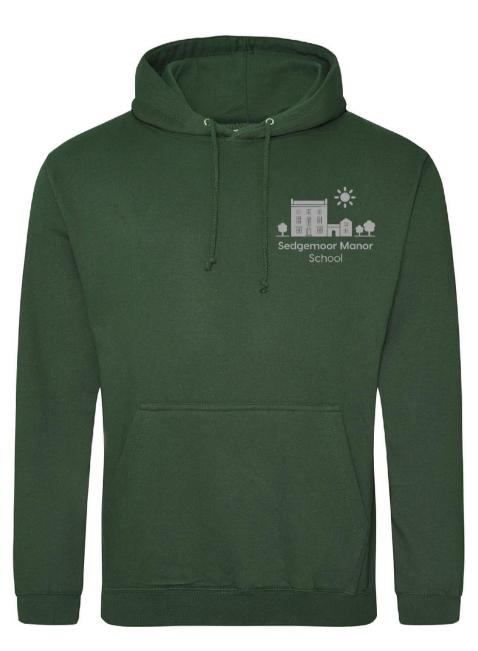

# **Hoodies:**

Child: £17.50

Adult: £21.50

Bottle Green

Burgundy

**Royal Blue** 

aspriscs .co.uk