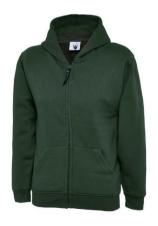

# Zip-up hoodies:

Child: £19.50

Adult: £23.50

**Bottle Green** 

#### Printed or embroidered logo

**Royal Blue** 