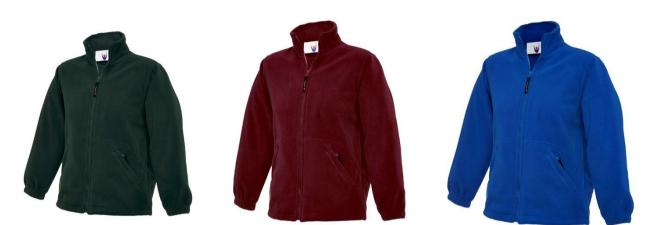

# Fleece jackets:

**Child:** £18.50

Adult: £22.50

#### Embroidered logo only

**Bottle Green** 

Burgundy

**Royal Blue** 