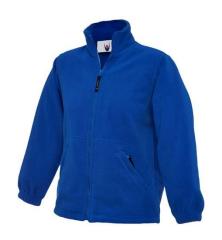

#### Fleece jackets:

**Child:** £18.50 **Adult:** £22.50

#### Embroidered logo only

Bottle Green

Burgundy

Royal Blue

- All items will have the school logo on them.
- You can choose an embroidered logo or a printed logo. The embroidered logo is more durable. The printed logo may be more comfortable if you are sensitive to textures and fabrics.
- The fleece can only have an embroidered logo.
- The default colour of the logo is light grey, but you can choose a different colour if you prefer.