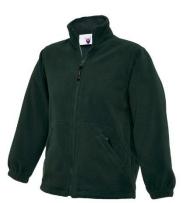

#### Fleece jackets:

**Child:** £18.50 **Adult:** £22.50

#### Embroidered logo only

Bottle Green

Burgundy

Royal Blue

- All items will have the school logo on them.
- You can choose an embroidered logo or a printed logo. The embroidered logo is more durable. The printed logo may be more comfortable if you are sensitive to textures and fabrics.
- The fleece can only have an embroidered logo.
- The default colour of the logo is light grey, but you can choose a different colour if you prefer.