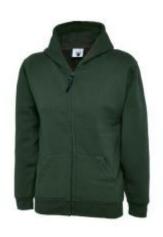

**Hoodies:** 

**Child**: £17.50

Adult: £21.50 Printed or embroidered logo

Bottle Green

Burgundy

Royal Blue

- All items will have the school logo on them.
- You can choose an embroidered logo or a printed logo. The embroidered logo is more durable. The printed logo may be more comfortable if you are sensitive to textures and fabrics.
- The fleece can only have an embroidered logo.
- The default colour of the logo is light grey, but you can choose a different colour if you prefer.