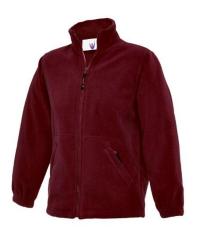

#### Fleece jackets:

**Child:** £18.50 **Adult:** £22.50

#### Embroidered logo only

Bottle Green

Burgundy

Royal Blue

- All items will have the school logo on them.
- You can choose an embroidered logo or a printed logo. The embroidered logo is more durable. The printed logo may be more comfortable if you are sensitive to textures and fabrics.
- The fleece can only have an embroidered logo.
- The default colour of the logo is light grey, but you can choose a different colour if you prefer.